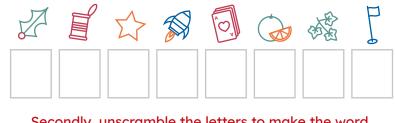

# **CHRISTMAS CYPHERS**

Firstly, use the cypher to find your letters.

Secondly, unscramble the letters to make the word.

## **PUZZLE 01 CHRISTMAS CYPHERS**

Firstly, use the cypher to find your letters.

Secondly, unscramble the letters to make the word.

### Then complete the hidden word/phrase

| 01 | 02 | 03 | 04 | 05 | 06 | 07 | 08 | 09 | 10 | 11 | 12 |
|----|----|----|----|----|----|----|----|----|----|----|----|
|    |    |    |    |    |    |    |    |    |    |    |    |