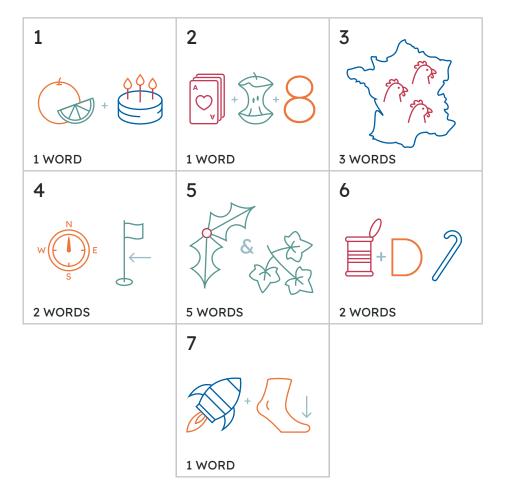

## **CHRISTMAS REBUS PUZZLE**

Sheet 01 of 02

# PUZZLE 03 CHRISTMAS REBUS PUZZLE

Sheet 02 of 02

## Christmas Rebus Puzzles

- 01 Fruitcake
- 02 Decorate
- 03 Three French hens
- 04 North Pole
- 05 The Holly & The Ivy
- 06 Candy Cane
- 07 Mistletoe
- 08 Silent Night
- 09 O Christmas Tree
- 10 Deck the halls
- 11 Holy Night
- 12 Wish upon a star
- 13 Pigs in Blankets
- 14 Mulled Wine