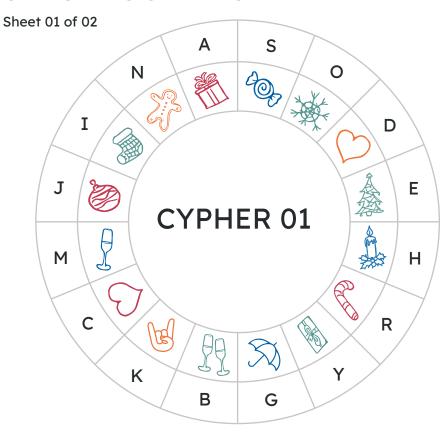

# **CHRISTMAS CYPHERS**

Firstly, use the cypher to find your letters.

Secondly, unscramble the letters to make the word.

## **PUZZLE 01 CHRISTMAS CYPHERS**

Firstly, use the cypher to find your letters.

Secondly, unscramble the letters to make the word.