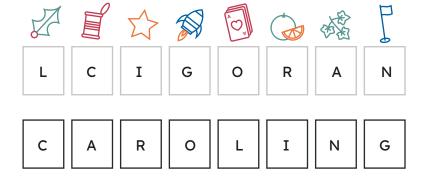

## **CHRISTMAS REBUS PUZZLE**

Sheet 01 of 02

# PUZZLE 03 CHRISTMAS REBUS PUZZLE

Sheet 02 of 02