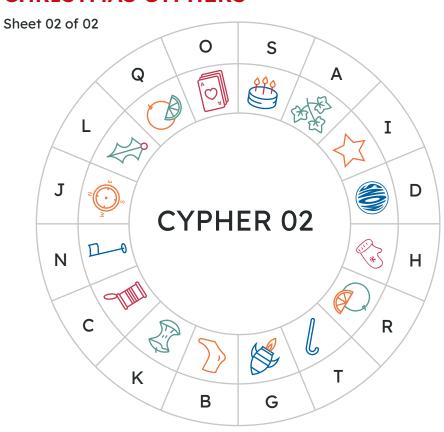

# **CHRISTMAS CYPHERS**



Firstly, use the cypher to find your letters.



Secondly, unscramble the letters to make the word.



## **PUZZLE 01 CHRISTMAS CYPHERS**



Firstly, use the cypher to find your letters.



Secondly, unscramble the letters to make the word.



## **BAD CHRISTMAS JOKES**

Sheet 01 of 02

### Match the jokes (number) to the answers (letter)

- 01 Which Christmas carol do parents like the most?
- O2 What do you have in December that you don't in any other month?
- O3 What do you get when you cross an apple with a Christmas tree?
- 04 What did one Christmas tree say to another?
- 05 What did Adam say the day before Christmas?
- 06 What do snowmen do at the weekend?

T Tinselitis L A Candy Cane

Y Lighten Up! F It's Christmas Eve

H Frostbite O A Pineapple

### Then complete the hidden word/phrase

| 01 | 02 | 03 | 04 | 05 | 06 | 07 | 08 | 09 | 10 | 11 | 12 |
|----|----|----|----|----|----|----|----|----|----|----|----|
|    |