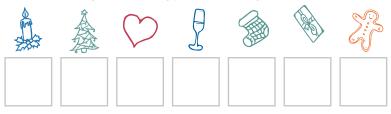

# **CHRISTMAS CYPHERS**

Firstly, use the cypher to find your letters.

Secondly, unscramble the letters to make the word.

## **PUZZLE 01 CHRISTMAS CYPHERS**

Firstly, use the cypher to find your letters.

Secondly, unscramble the letters to make the word.