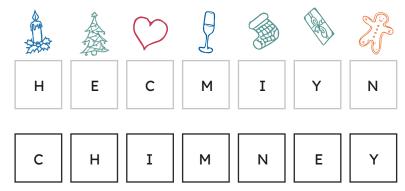

# **CHRISTMAS CYPHERS**

Firstly, use the cypher to find your letters.

Secondly, unscramble the letters to make the word.

## **PUZZLE 01 CHRISTMAS CYPHERS**

Firstly, use the cypher to find your letters.

Secondly, unscramble the letters to make the word.