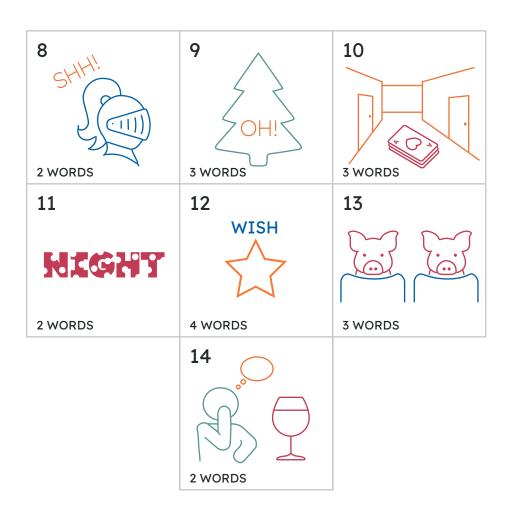

## **CHRISTMAS REBUS PUZZLE**

Sheet 01 of 02

# PUZZLE 03 CHRISTMAS REBUS PUZZLE

Sheet 02 of 02

## Christmas Rebus Puzzles

- 01 Fruitcake
- 02 Decorate
- 03 Three French hens
- 04 North Pole
- 05 The Holly & The Ivy
- 06 Candy Cane
- 07 Mistletoe
- 08 Silent Night
- 09 O Christmas Tree
- 10 Deck the halls
- 11 Holy Night
- 12 Wish upon a star
- 13 Pigs in Blankets
- 14 Mulled Wine